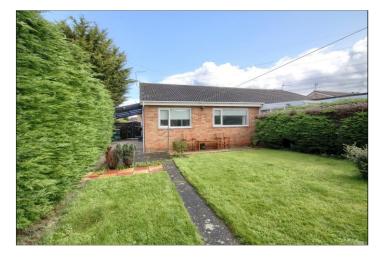

# SEFTON WAY, YARM, TS15 9QJ

- A Sensibly Priced Two-Bedroom Semi-Detached Bungalow Offered For Sale with NO ONWARD CHAIN
- Nicely Positioned on This Small Road, Directly Off Worsall Road in Yarm
- Pleasant Lawned Gardens to Front & Rear, Side Driveway & Carport Area
- Gas Central Heating System & Double Glazing

£160,000

Michael Poole sales) lettings) auctions

A sensibly priced two-bedroom semi-detached bungalow offered for sale with no onward chain and nicely positioned on this small road, directly off Worsall Road in Yarm with pleasant lawned gardens to front and rear, side driveway and carport area. Early viewing of this well-presented bungalow comes highly recommended.

to view: Tel: 01642788878

59 High Street, Yarm, TS15 9BH

**EXTERNALLY** - Lawned front garden with shrub borders. The driveway provides off street parking and leads through side gates to a useful car port area. The rear garden is enclosed and mainly laid to lawn with a variety of shrubs and a paved patio area.