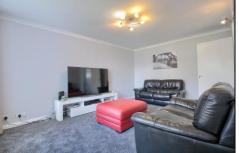

### LOUNGE - 4.93m x 3.3m (16'2" x 10'10")

Radiator, coved ceiling, and double-glazed bow window to the front.

INNER HALL - With built in storage cupboard.