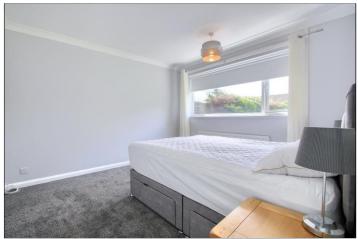

### BEDROOM 2 - 2.8m x 2.29m (9'2" x 7'6")

BEDROOM 1 - 3.35m x 3.33m (11' x 10'11")

Radiator, double glazed window and coved ceiling.

Radiator, double glazed window, and coved ceiling.