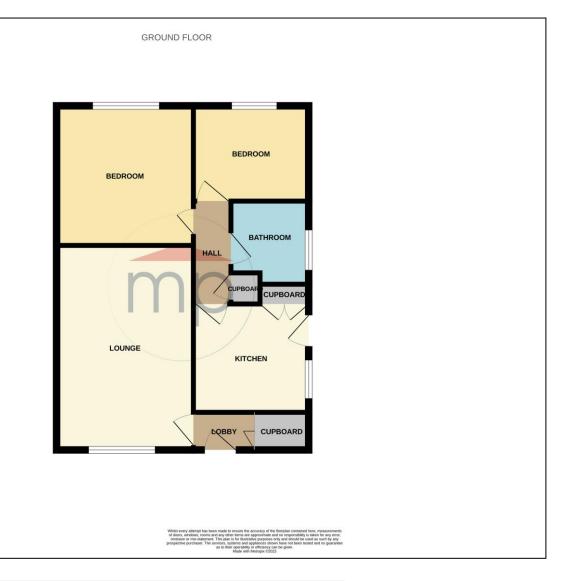

### KITCHEN - 2.77m x 2.57m (9'1" x 8'5")

Offering a good range of fitted wall and floor units incorporating a stainless-steel sink unit. Gas cooker point, plumbing for automatic washing machine, built in double cupboard, radiator, double glazed window, and side access door.

### **GROUND FLOOR**

**LOBBY** - With double glazed entrance door, radiator, and coved ceiling. Built in cupboard housing the wall mounted boiler.

### BEDROOM 2 - 2.8m x 2.29m (9'2" x 7'6")

BEDROOM 1 - 3.35m x 3.33m (11' x 10'11")

Radiator, double glazed window and coved ceiling.

Radiator, double glazed window, and coved ceiling.

### LOUNGE - 4.93m x 3.3m (16'2" x 10'10")

Radiator, coved ceiling, and double-glazed bow window to the front.

INNER HALL - With built in storage cupboard.

## BATHROOM - 2m x 1.85m (6'7" x 6'1")

White three-piece suite comprising; panelled bath with shower over, pedestal wash hand basin and low-level WC. Tiled walls, loft hatch, radiator, and double-glazed window.