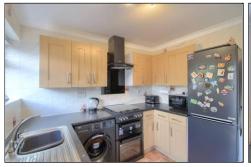

### KITCHEN - 2.77m x 2.57m (9'1" x 8'5")

Offering a good range of fitted wall and floor units incorporating a stainless-steel sink unit. Gas cooker point, plumbing for automatic washing machine, built in double cupboard, radiator, double glazed window, and side access door.