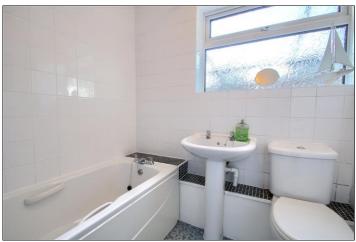

## BATHROOM - 2m x 1.85m (6'7" x 6'1")

White three-piece suite comprising; panelled bath with shower over, pedestal wash hand basin and low-level WC. Tiled walls, loft hatch, radiator, and double-glazed window.