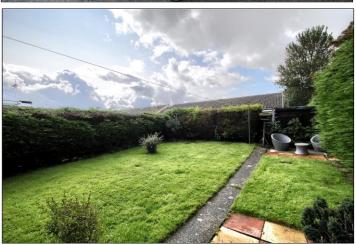

to view: Tel: 01642788878

59 High Street, Yarm, TS15 9BH

**EXTERNALLY** - Lawned front garden with shrub borders. The driveway provides off street parking and leads through side gates to a useful car port area. The rear garden is enclosed and mainly laid to lawn with a variety of shrubs and a paved patio area.