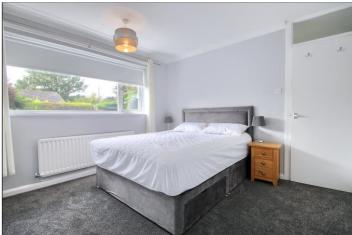

### BEDROOM 2 - 2.8m x 2.29m (9'2" x 7'6")

BEDROOM 1 - 3.35m x 3.33m (11' x 10'11")

Radiator, double glazed window and coved ceiling.

Radiator, double glazed window, and coved ceiling.