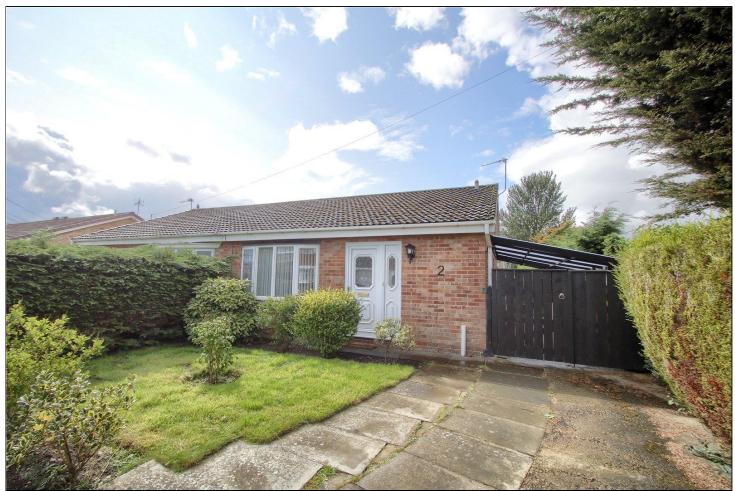

# SEFTON WAY, YARM, TS15 9QJ

- A Sensibly Priced Two-Bedroom Semi-Detached Bungalow Offered For Sale with NO ONWARD CHAIN
- Nicely Positioned on This Small Road, Directly Off Worsall Road in Yarm
- Pleasant Lawned Gardens to Front & Rear, Side Driveway & Carport Area
- Gas Central Heating System & Double Glazing

£160,000

Michael Poole sales) lettings) auctions

A sensibly priced two-bedroom semi-detached bungalow offered for sale with no onward chain and nicely positioned on this small road, directly off Worsall Road in Yarm with pleasant lawned gardens to front and rear, side driveway and carport area. Early viewing of this well-presented bungalow comes highly recommended.

to view: Tel: 01642788878

59 High Street, Yarm, TS15 9BH

**EXTERNALLY** - Lawned front garden with shrub borders. The driveway provides off street parking and leads through side gates to a useful car port area. The rear garden is enclosed and mainly laid to lawn with a variety of shrubs and a paved patio area.